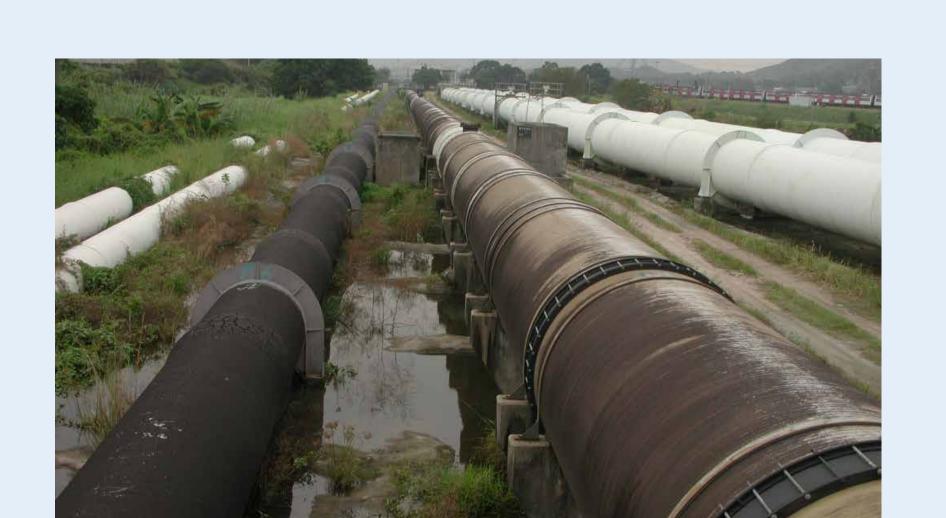

## Townsville

Water Supply mains to Townsville

Philippine

Mackay

Critical Steel water mains

# Manila

More than 20km of large diameter water mains in metro Manila